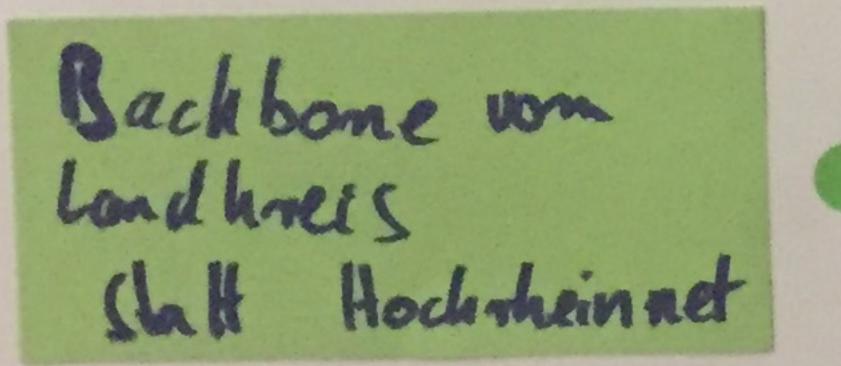

## **Ihre Anregungen und Ideen**

Breitband aus bau bis an die Randbezirke

Lärmschustanall ernauern/verstärka\_ist

Far Oberdörfler (Bosfahrer) Foßgängernater fahreng bei Spielplatz

BAHNHOF ALS U-BAHNSTATION AN LEGEN, SOTTIT KÖNNEN DIE GBERGÄNGE, KIRCH-UND BIRKINGERSTRASSE EN FALLEN MEHR BARKFLÄCHE FUR PENDLER, RATHMUS, EMKANTER-