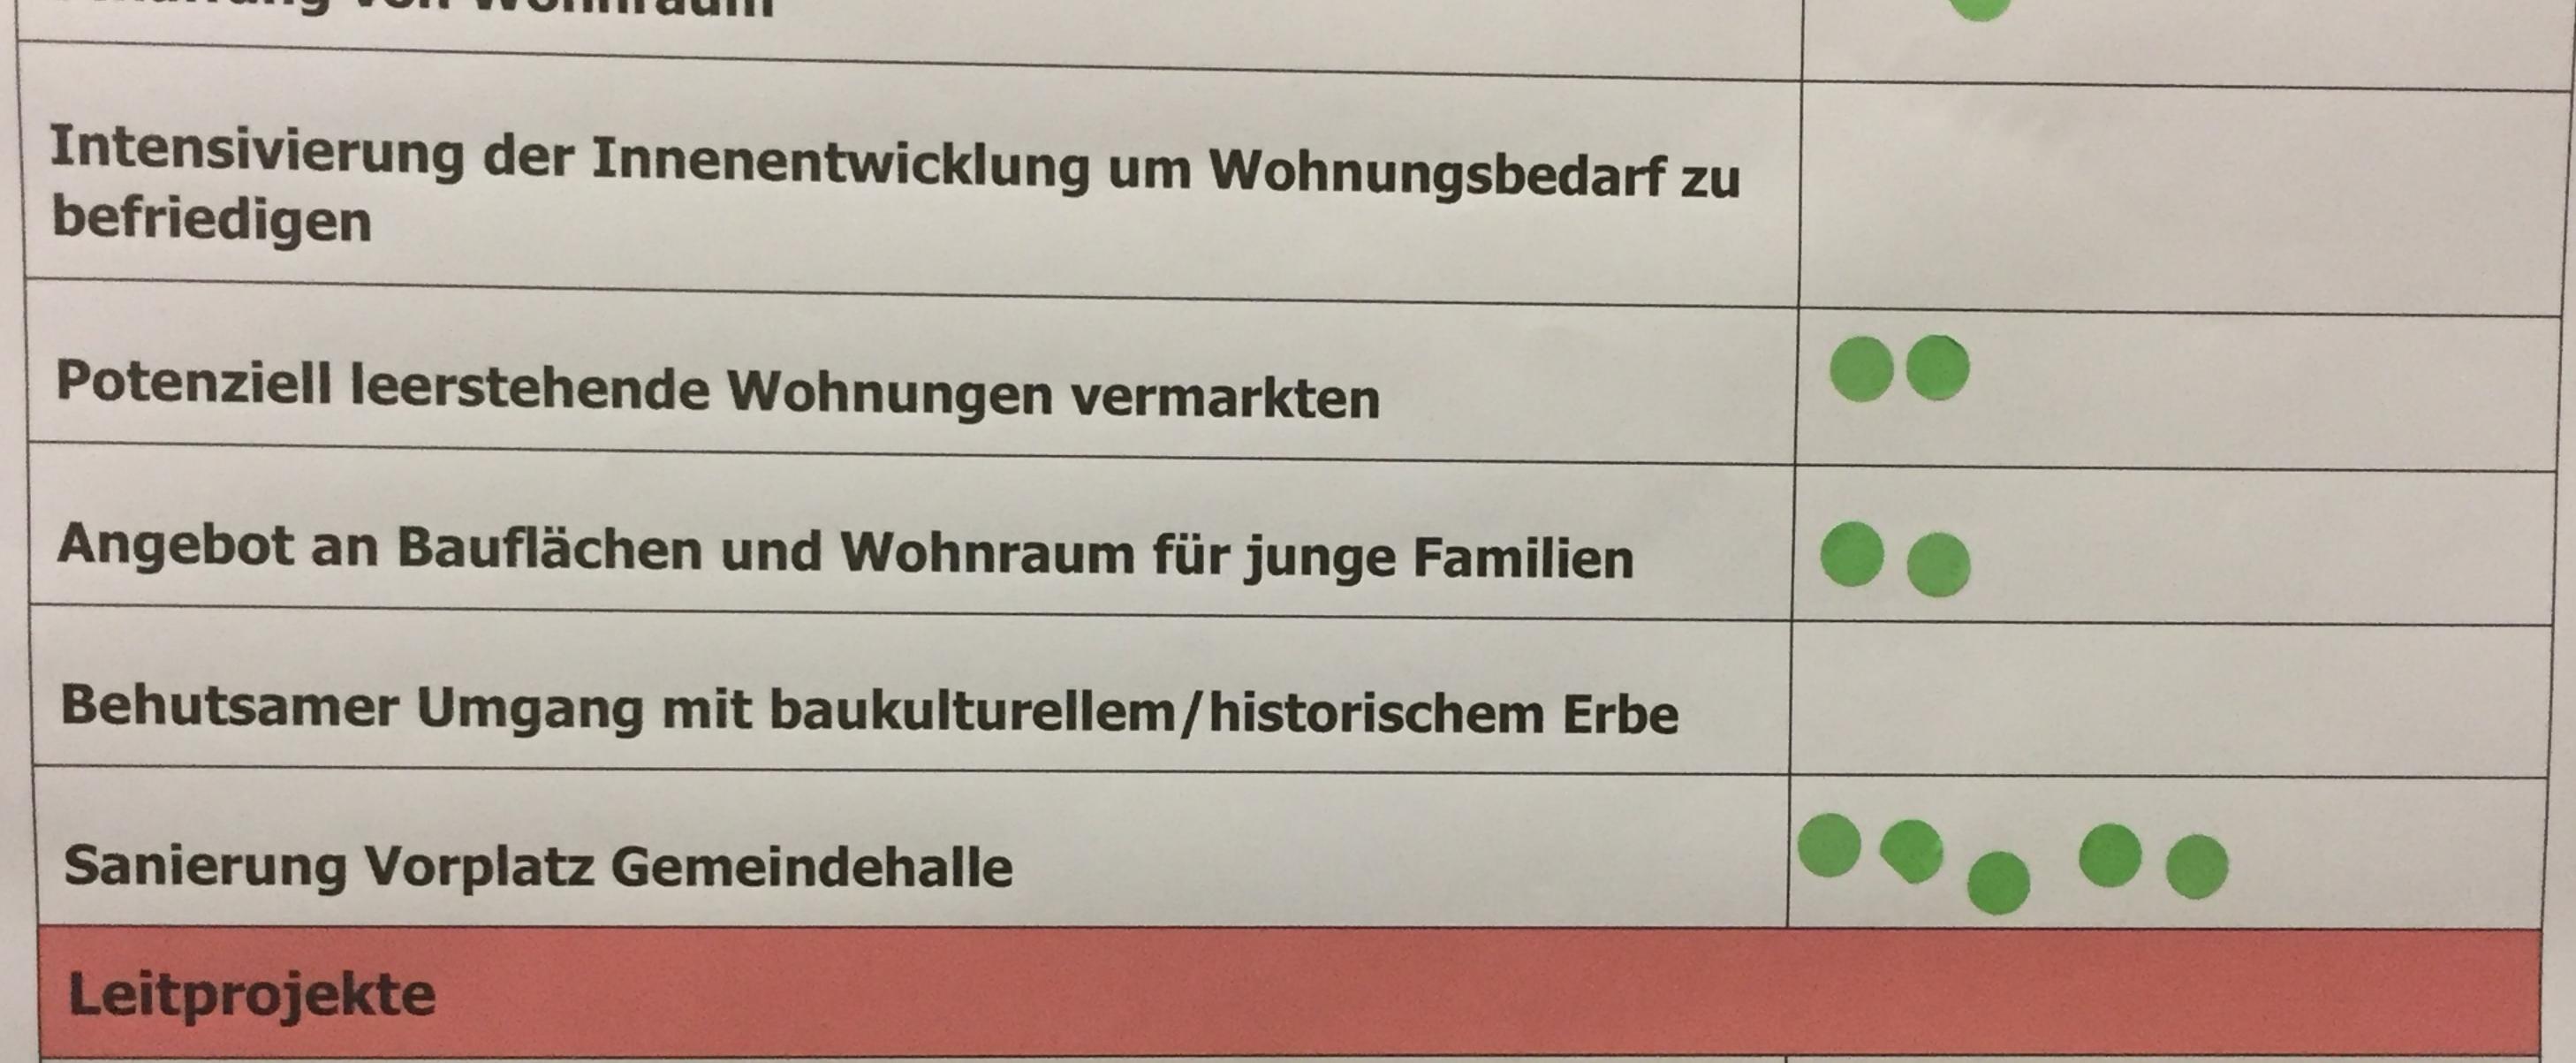

## Entwicklungsperspektiven

| Ziele                      | Priorisierung (Punkte) |
|----------------------------|------------------------|
| Sicherung der Wohnqualität | 000                    |
| Schaffung von Wohnraum     |                        |

| Ausweisung der Ortsmitte als Sanierungsgebiet     |           |
|---------------------------------------------------|-----------|
| Zukunftsfähiges Rathaus                           |           |
| Klärung Standortfragen Kindergarten und Feuerwehr | 000888866 |
| Nachnutzung Kindergartenstandort                  |           |
| Nachnutzung Feuerwehr-Standort                    |           |
| Ausweisung Wohnbaugebiet                          |           |

#### Leitprojekte

Sanierung Hallenvorplatz Gemeindehalle als Multifunktionsplatz/Ort des Miteinanders zur Belebung der Ortsmitte

Freffpunkt für Jugendliche (15-18)