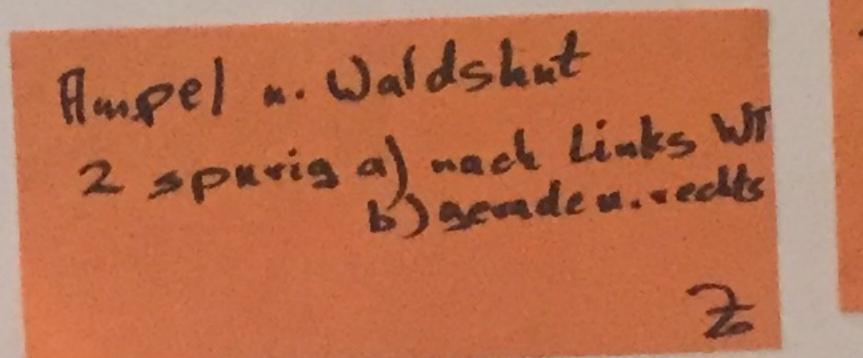

## **Ihre Anregungen und Ideen**

Breitband aus bau bis an die Randbezirke

Lärmschustanall ernauern/verstärka\_ist

Far Oberdörfler (Bosfahrer) Foßgängernater fahreng bei Spielplatz

BAHNHOF ALS U-BAHNSTATION AN LEGEN, SOTTIT KÖNNEN DIE GBERGÄNGE, KIRCH-UND BIRKINGERSTRASSE EN FALLEN MEHR BARKFLÄCHE FUR PENDLER, RATHMUS, EMKANTER-