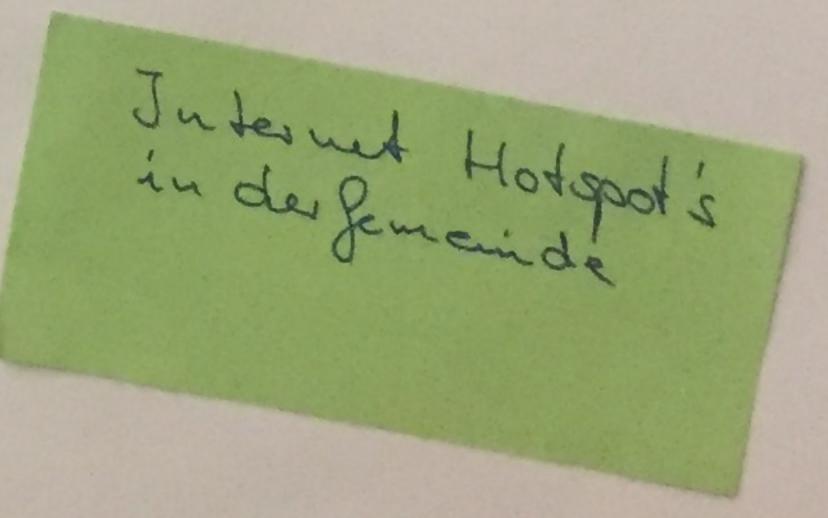

## **Ihre Anregungen und Ideen**

Breitband aus bau bis an die Randbezirke

Lärmschustanall ernauern/verstärka\_ist

Far Oberdörfler (Bosfahrer) Foßgängernater fahreng bei Spielplatz

BAHNHOF ALS U-BAHNSTATION AN LEGEN, SOTTIT KÖNNEN DIE GBERGÄNGE, KIRCH-UND BIRKINGERSTRASSE EN FALLEN MEHR BARKFLÄCHE FUR PENDLER, RATHMUS, EMKANTER-